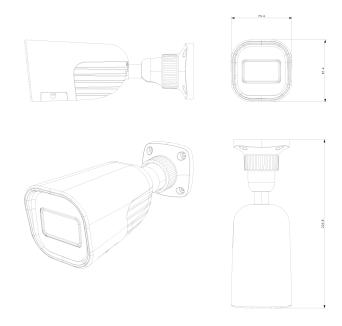

# **14-320IPE-MVF**

| Power               | DC Socket |
|---------------------|-----------|
| Analog Video Output | No        |

| Housing           |                              |
|-------------------|------------------------------|
| PoE               | Yes                          |
| Illumination      | 40m (2 High-Power IR LED)    |
| Power Supply      | DC12V/~780mA / PoE/~7.4W     |
| Protection Rate   | Water Proof: IP67            |
| Work Environment  | -30°C~60°C, 10%~90% Humidity |
| Bracket           | 3-Axis Bracket               |
| Dimensions        | 220.8x79.4x81.2mm            |
| Weight (gross)    | ~650g                        |
| Hard Reset Button | Yes                          |

## **DIMENSIONS**