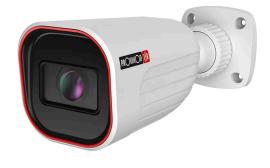

## **14-320IPE-MVF**

#### 40M IR 2MP Motorized Varifocal Lens Medium Bullet Camera

Equipped with a 2.8-12mm motorized lens, this 2MP bullet camera is designed for medium distance surveillance (up to 40m) in both indoor and outdoor scenarios. The camera offers broad possibilities for Analytics, from Face Detection all the way to the outstanding DDA Analytics (Detect, Distinguish, Alert) which has the ability to perform both Object Recognition and Object Counting. With a various of detection rules and triggers, I4-320IPE-MVF camera will help to put an end to false alarms.

### **MAIN FEATURES**

- 14-320IPE-MVF
- Sensor: 1/2.8" CMOS (16:9)
- Resolution: 1920×1080 25/30FPS (2MP)
- Lens: 2.8-12mm MVF with Auto Focus (103°-32°)
- True Day&Night ICR
- Illumination: 40m (2 High-Power IR LED)
- Compression: H.265+/ H.264+ / H.265 / H.264 / MIPEG
- General Analytics: Camera Tampering
- Al (Object Recognition): DDA Sterile Area, DDA Line Crossing, DDA Object Counting