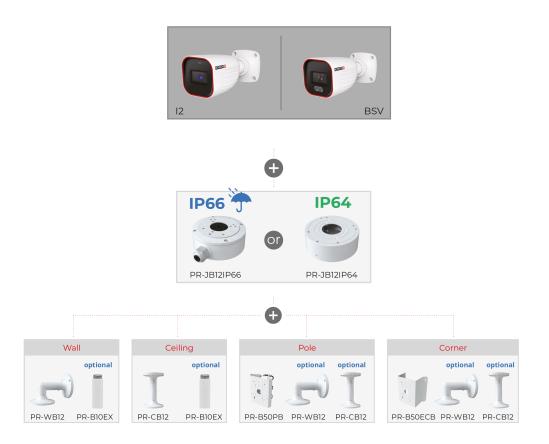

|

# **14-320IPE-MVF**



| Power               | DC Socket |
|---------------------|-----------|
| Analog Video Output | No        |

| Housing           |                              |
|-------------------|------------------------------|
| PoE               | Yes                          |
| Illumination      | 40m (2 High-Power IR LED)    |
| Power Supply      | DC12V/~780mA / PoE/~7.4W     |
| Protection Rate   | Water Proof: IP67            |
| Work Environment  | -30°C~60°C, 10%~90% Humidity |
| Bracket           | 3-Axis Bracket               |
| Dimensions        | 220.8x79.4x81.2mm            |
| Weight (gross)    | ~650g                        |
| Hard Reset Button | Yes                          |



## **DIMENSIONS**



## **ACCESSORIES**