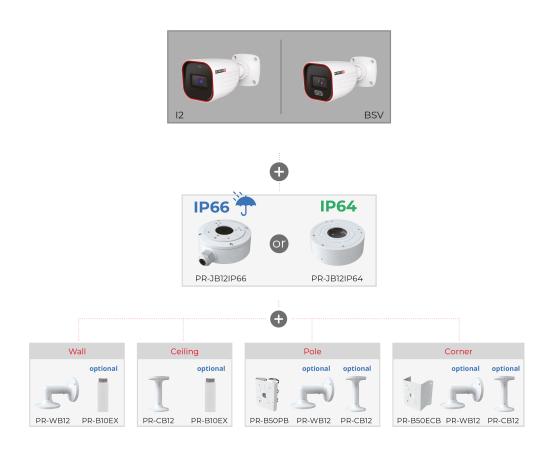

|



| Power               | DC Socket                    |
|---------------------|------------------------------|
| Analog Video Output | No                           |
| Housing             |                              |
| РоЕ                 | Yes                          |
| Illumination        | 20m (1 High-Power IR LED)    |
| Power Supply        | DC12V/~420mA / PoE/~5.4W     |
| Protection Rate     | Water Proof: IP67            |
| Work Environment    | -30°C~60°C, 10%~90% Humidity |
| Bracket             | 3-Axis Bracket               |
| Dimensions          | 172.2x73.4x74.5mm            |
| Weight (gross)      | ~390g                        |
| Hard Reset Button   | Yes                          |



#### DIMENSIONS

73.4 



24.5

### ACCESSORIES