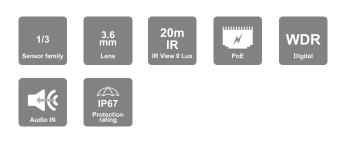

#### **MAIN FEATURES**

- 12-320IPSN-36
- Sensor: 1/2.8" CMOS (16:9)
- Resolution: 1920×1080 25/30FPS (2MP)
- Lens: 3.6mm (87.3°)
- True Day&Night ICR
- Illumination: 20m (1 High-Power IR LED)
- Compression: H.265 / H.264 / MJPEG
- General Analytics: Camera Tampering

- Standard Analytics: Line Crossing, Sterile Area
- DWDR, BLC, HLC, ROI
- SD Card: Event/Schedule Record (Up to 128Gb)
- Audio input
- ONVIF: Profile S/G
- Water Proof: IP67
- Weight: ~390g
- Power: DC12V/~420mA / PoE/~5.4W