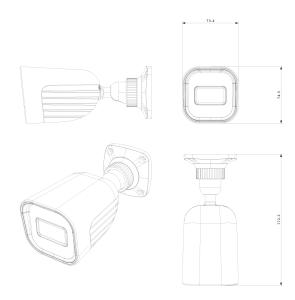

| Housing           |                              |
|-------------------|------------------------------|
| PoE               | Yes                          |
| Illumination      | 20m (1 High-Power IR LED)    |
| Power Supply      | DC12V/~420mA / PoE/~5.4W     |
| Protection Rate   | Water Proof: IP67            |
| Work Environment  | -30°C~60°C, 10%~90% Humidity |
| Bracket           | 3-Axis Bracket-G             |
| Dimensions        | 172.2x73.4x74.5mm            |
| Weight (gross)    | ~390g                        |
| Hard Reset Button | Yes                          |

#### **DIMENSIONS**