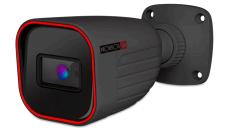

#### 20m IR 2MP Fixed Lens Small Bullet Camera

Equipped with a wide-angle 2.8mm fixed lens, this 2MP dome/turret camera is designed for short-distance surveillance (up to 20m) in indoor and outdoor scenarios. The camera offers outstanding DDA Analytics (Detect, Distinguish, Alert), which can perform human and vehicle recognition. With its excellent performance, reliability, and affordable price, the I2-320IPSN-28-V2 camera is the perfect solution for basic installations.

#### **MAIN FEATURES**

- 12-320IPSN-28-G-V2
- Sensor: 1/2.8" CMOS (16:9)
- Resolution: 1920×1080 25/30FPS (2MP)
- Lens: 2.8mm (106°)
- True Day&Night ICR
- Illumination: 20m (1 High-Power IR LED)
- Compression: H.265 / H.264 / MJPEG
- General Analytics: Camera Tampering