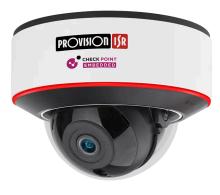

## **DAI-320IPEN-28-V4**

# 20m IR 2MP DDA2 Analytics Fixed Lens Medium Anti-Vandal Dome Camera With Built-in Check Point Protection and Dual System technology

Equipped with a 2.8mm fixed lens, this 2MP anti-vandal camera is designed for short-distance surveillance (up to 20m) in indoor and outdoor scenarios. Designed to monitor high-security areas (such as banks, hotels, and chain stores) and capture crime in the act, the DAI-320IPEN-28-V4 features vandal-proof IK10 protection, which makes it extremely hard to sabotage. Fitted with the new "Dual System" technology, the camera can deal with internal anomalies independently, making it more redundant to software-based issues. The camera offers broad possibilities for Analytics, from Face Detection to the outstanding DDA Analytics (Detect, Distinguish, Alert) and the newly developed DDA2, which can perform object recognition, object counting, and investigate specifics such as age, color, gender, vehicle brand and much more. The DAI-320IPEN-28-V4 camera is here to end false alarms. Check Point Quantum IoT Nano agent is integrated into this model. It provides an advanced threat prevention layer against the common attack vectors at runtime.