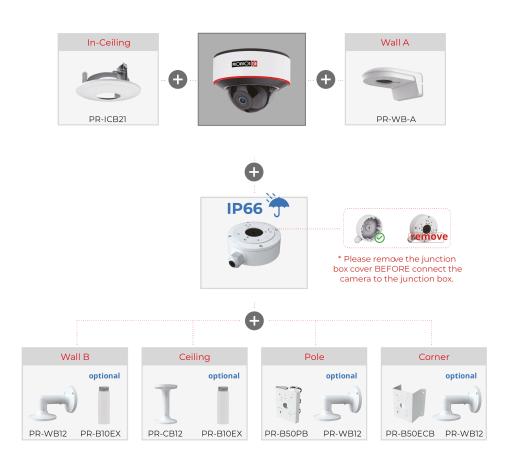

utput | Technician Port                                             |

| Housing           |                                       |
|-------------------|---------------------------------------|
| PoE               | Yes                                   |
| Illumination      | 20m (2 High-Power IR LED)             |
| Power Supply      | DC12V/~620mA / PoE/~6.3W              |
| Protection Rate   | Water Proof: IP67, Vandal-Proof: IK10 |
| Work Environment  | -30°C~60°C, 10%~90% Humidity          |
| Bracket           | 3-Axis Bracket                        |
| Dimensions        | Ø119x87.8mm                           |
| Weight (gross)    | ~640g                                 |
| Hard Reset Button | Yes                                   |



### **DIMENSIONS**



#### **ACCESSORIES**