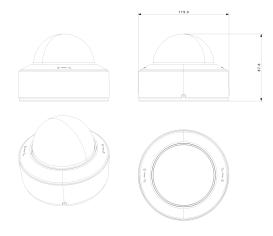

| Housing           |                                       |
|-------------------|---------------------------------------|
| PoE               | Yes                                   |
| Illumination      | 20m (2 High-Power IR LED)             |
| Power Supply      | DC12V/~620mA / PoE/~6.3W              |
| Protection Rate   | Water Proof: IP67, Vandal-Proof: IK10 |
| Work Environment  | -30°C~60°C, 10%~90% Humidity          |
| Bracket           | 3-Axis Bracket                        |
| Dimensions        | Ø119x87.8mm                           |
| Weight (gross)    | ~640g                                 |
| Hard Reset Button | Yes                                   |

### **DIMENSIONS**