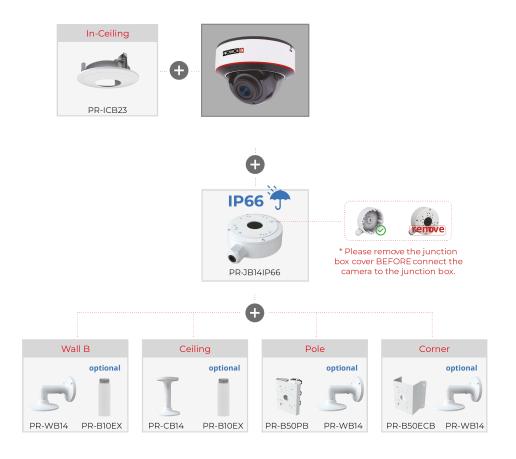

-----------------|
| Analog Video Output | CVBS out + Technician Port |

| Housing           |                                       |
|-------------------|---------------------------------------|
| РоЕ               | Yes                                   |
| Illumination      | 40m (2 High-Power IR LED)             |
| Power Supply      | DC12V/~780mA / PoE/~7.4W              |
| Protection Rate   | Water Proof: IP67, Vandal Proof: IK10 |
| Work Environment  | -30°C~60°C, 10%~90% Humidity          |
| Bracket           | 3-Axis Bracket                        |
| Dimensions        | Ø140.9x100.3mm                        |
| Weight (gross)    | ~890g                                 |
| Hard Reset Button | Yes                                   |



## **DIMENSIONS**



### **ACCESSORIES**