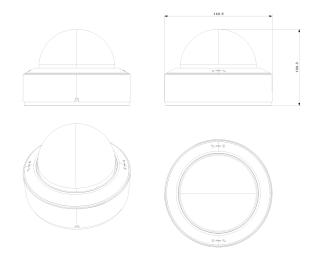

# **DAI-320IPE-MVF**

| Power               | DC Socket                  |
|---------------------|----------------------------|
| Analog Video Output | CVBS out + Technician Port |

| Housing           |                                       |
|-------------------|---------------------------------------|
| РоЕ               | Yes                                   |
| Illumination      | 40m (2 High-Power IR LED)             |
| Power Supply      | DC12V/~780mA / PoE/~7.4W              |
| Protection Rate   | Water Proof: IP67, Vandal Proof: IK10 |
| Work Environment  | -30°C~60°C, 10%~90% Humidity          |
| Bracket           | 3-Axis Bracket                        |
| Dimensions        | Ø140.9x100.3mm                        |
| Weight (gross)    | ~890g                                 |
| Hard Reset Button | Yes                                   |

## **DIMENSIONS**