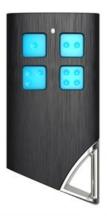

This remote control is equipped with a Mifare Plus tag. With its 128 bit AES encryption, it makes it unique and prevents from cloning when used with a FDI solution with FDI controllers and readers.

## **Technical characteristics**

Dimensions (L X H X D): 79x38x12mm
Power supply: flat lithium battery 3 V

• Engraving of a 14 digit alphanumercial number

• Average life of battery: 22000 manipulations

Coded in factory

• Operating temperature : -20°C to + 60°C

• Use it with the RF receiver FD-020-186 (Wiegand) or FD-020-191 (2SMART for IPassan)